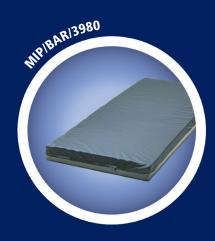

# MIP/BAR/3980 Bariatric Mattress

### **HIGHLIGHTS**

A pressure redistribution mattress for the bariatric population to ensure a healthy environment for the skin and body.

#### **DIMENSIONS**

Available in 78", 80", or 84" standard mattress lengths and width can be customized as needed (ex. 80" x 46" or 80" x 50")

#### **WARRANTY**

1 Year

- +++ Upper layer incorporates
  +++ cross die-cut section
  to enhance pressure
  reduction and patient
  comfort at all critical
  zones
- 3 Foam Layers with appropriate density to provide both comfort and support
- Maximum Weight 500 lbs

**Fire Barrier Sleeve** 

- Moisture Resistant
  Welded Handles
- Technostat Anti-Bacterial
  Filter