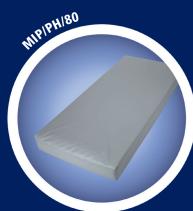

# MIP/PH/80 Safety Mattress

### **HIGHLIGHTS**

Mattress specifically designed for the agitated and restless patient population.

#### **DIMENSIONS**

35" x 80" x 6" Available in 78", 80", or 84" standard mattress lengths and custom sizes

## WARRANTY

1 Year

- +++ +++ Cross Die-Cut Top Layer
  - No Removable Parts
- Surface material features tear-proof properties as well as superior durability
- Seams are located "out of sight" under the mattress
- Fire Barrier Sleeve